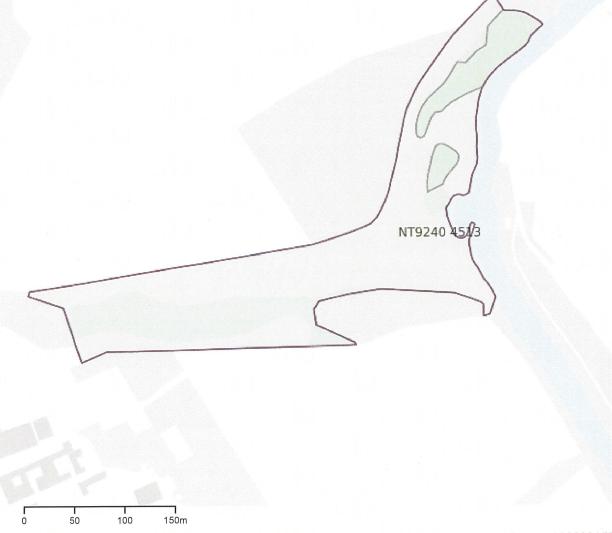

### New Etal Farming Company LLP Parcel ID: NT9240 4513

This is a summary of the land parcel information Rural Payments currently holds for this land.

| Summary                |      |
|------------------------|------|
| BPS eligible area (ha) | 4.24 |
| Total area (ha)        | 4.74 |

| Land cover          | Total area (ha) |
|---------------------|-----------------|
| Permanent Grassland | 4.24            |
| Woodland            | 0.41            |
| Woodland            | 0.09            |
| Total area          | 4.74            |