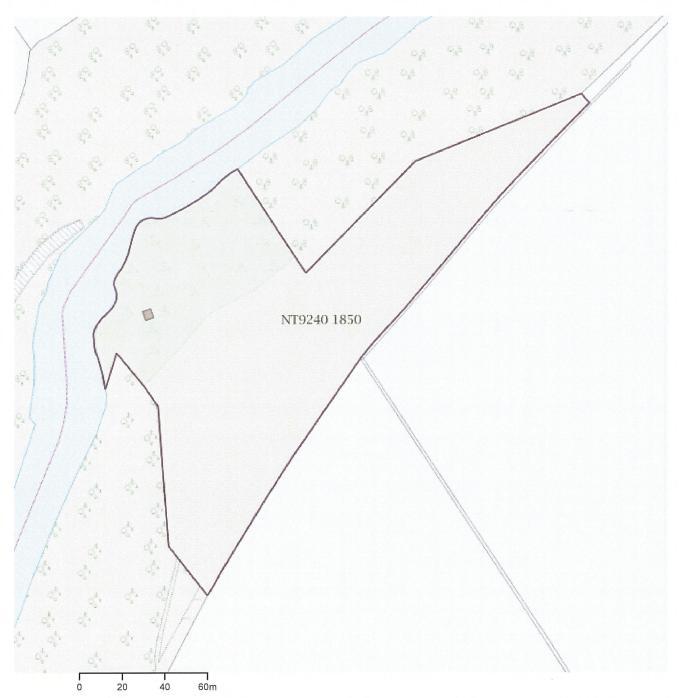

## New Etal Farming Company LLP Parcel ID: NT9240 1850

This is a summary of the land parcel information Rural Payments currently holds for this land.

| Summary                | 5 5 5 5 5 5 5 5 5 5 5 5 5 5 5 5 5 5 5 |
|------------------------|---------------------------------------|
| BPS eligible area (ha) | 1.79                                  |
| Total area (ha)        | 1.79                                  |