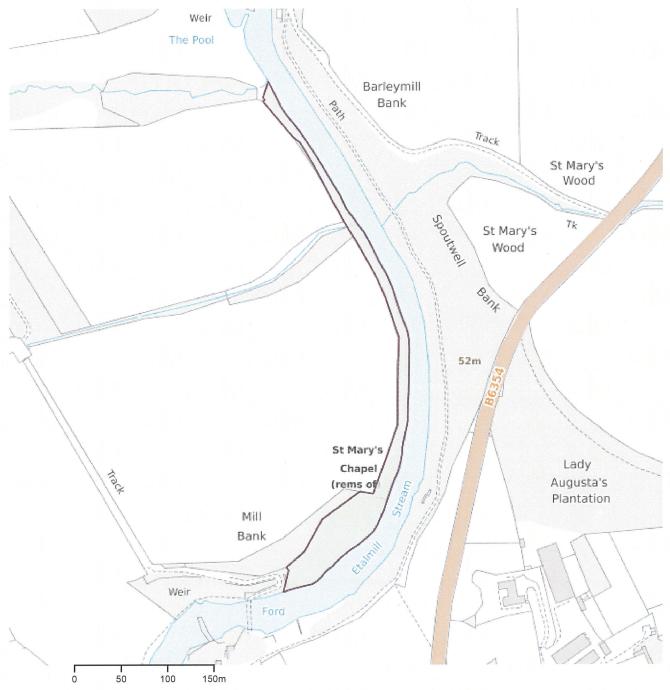

### New Etal Farming Company LLP Parcel ID: NT9240 7878

This is a summary of the land parcel information Rural Payments currently holds for this land.

| Summary                |      |
|------------------------|------|
| BPS eligible area (ha) | 4.18 |
| Total area (ha)        | 4.50 |

| Land cover               | Total area (ha)                                                                                                                                                                                                                                                                                                                                                                                                                                                                                                                                                                                                                                                                                                                                                                                                                                                                                                                                                                                                                                                                                                                                                                                                                                                                                                                                                                                                                                                                                                                                                                                                                                                                                                                                                                                                                                                                                                                                                                                                                                                                                                                |
|--------------------------|--------------------------------------------------------------------------------------------------------------------------------------------------------------------------------------------------------------------------------------------------------------------------------------------------------------------------------------------------------------------------------------------------------------------------------------------------------------------------------------------------------------------------------------------------------------------------------------------------------------------------------------------------------------------------------------------------------------------------------------------------------------------------------------------------------------------------------------------------------------------------------------------------------------------------------------------------------------------------------------------------------------------------------------------------------------------------------------------------------------------------------------------------------------------------------------------------------------------------------------------------------------------------------------------------------------------------------------------------------------------------------------------------------------------------------------------------------------------------------------------------------------------------------------------------------------------------------------------------------------------------------------------------------------------------------------------------------------------------------------------------------------------------------------------------------------------------------------------------------------------------------------------------------------------------------------------------------------------------------------------------------------------------------------------------------------------------------------------------------------------------------|
| Permanent Grassland      | 4.18                                                                                                                                                                                                                                                                                                                                                                                                                                                                                                                                                                                                                                                                                                                                                                                                                                                                                                                                                                                                                                                                                                                                                                                                                                                                                                                                                                                                                                                                                                                                                                                                                                                                                                                                                                                                                                                                                                                                                                                                                                                                                                                           |
| Scrub - Ungrazeable      | 0.27                                                                                                                                                                                                                                                                                                                                                                                                                                                                                                                                                                                                                                                                                                                                                                                                                                                                                                                                                                                                                                                                                                                                                                                                                                                                                                                                                                                                                                                                                                                                                                                                                                                                                                                                                                                                                                                                                                                                                                                                                                                                                                                           |
| Scrub - Ungrazeable      | 0.04                                                                                                                                                                                                                                                                                                                                                                                                                                                                                                                                                                                                                                                                                                                                                                                                                                                                                                                                                                                                                                                                                                                                                                                                                                                                                                                                                                                                                                                                                                                                                                                                                                                                                                                                                                                                                                                                                                                                                                                                                                                                                                                           |
| Total area               | 4.5                                                                                                                                                                                                                                                                                                                                                                                                                                                                                                                                                                                                                                                                                                                                                                                                                                                                                                                                                                                                                                                                                                                                                                                                                                                                                                                                                                                                                                                                                                                                                                                                                                                                                                                                                                                                                                                                                                                                                                                                                                                                                                                            |
|                          | NT9240 7878                                                                                                                                                                                                                                                                                                                                                                                                                                                                                                                                                                                                                                                                                                                                                                                                                                                                                                                                                                                                                                                                                                                                                                                                                                                                                                                                                                                                                                                                                                                                                                                                                                                                                                                                                                                                                                                                                                                                                                                                                                                                                                                    |
| Eastpoint<br>Plantatoini | The Late of the La |
| Sar Co                   | eymill, the state of the state  |