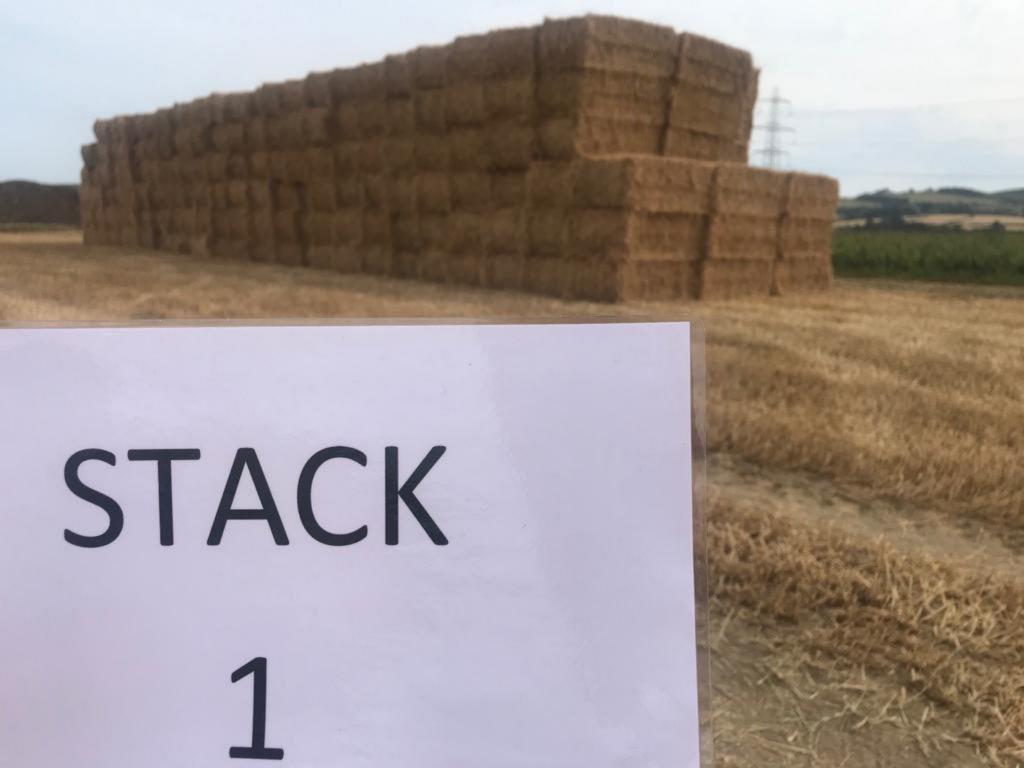

## TO BE TENDERED FOR BY THE TONNE

Tender Date: FRIDAY 14th August 2020

- 1 The Straw is baled in 8'x 4'x 4' bales and stacked as indicated on the farm plan. This is now available for inspection.
- 2 481 bales are offered as seen, any intending Purchaser must satisfy themselves as to the quality of such.
- A price per tonne will be established by tender. Between 8am and 10am on Saturday 15<sup>th</sup> August, the successful bidder is invited to weigh a sample of up to 40 bales (assistance with teleporters and trailers can be given) on the certified weigh bridge at Turvelaws Farm to establish the average bale weight. The weight of the total stack will then be calculated and invoices raised.
- 4 The final total weight of bales will be multiplied by their accepted offer, a buyer's fee of 5% will be added. This will be invoiced to him by BLE. **Payment is due by Monday 17**th **August**.
- 5 These particulars are deemed as an invitation to view and no appointment is necessary.
- 6 Tenders can be made on Straw & Crop sales page of our Website www.borderlivestock.co.uk Friday 14<sup>th</sup> August at 12 noon.
- 7 The Seller has no obligation to take the highest or indeed any offer. Both successful and unsuccessful tenderers will be notified by 5pm of the submission date.
- 8 Further stacks of straw will subsequently be available at this and other of Messrs Robson's farms by eTender. Interested parties will be notified.