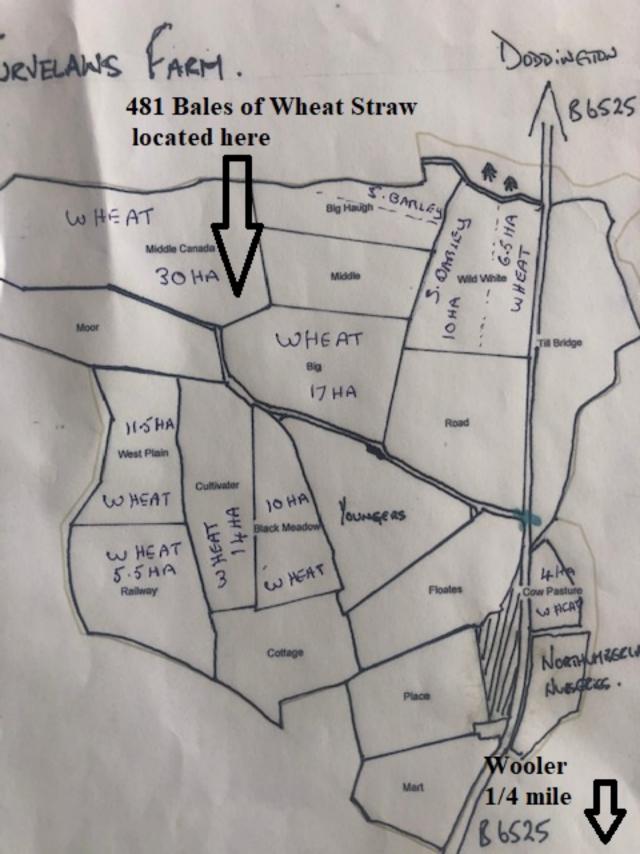

## TO BE TENDERED FOR BY THE TONNE

Tender Date: FRIDAY 14th August 2020

- 1 The Straw is baled in 8'x 4'x 4' bales and stacked as indicated on the farm plan. This is now available for inspection.
- 2 481 bales are offered as seen, any intending Purchaser must satisfy themselves as to the quality of such.
- A price per tonne will be established by tender. Between 8am and 10am on Saturday 15<sup>th</sup> August, the successful bidder is invited to weigh a sample of up to 40 bales (assistance with teleporters and trailers can be given) on the certified weigh bridge at Turvelaws Farm to establish the average bale weight. The weight of the total stack will then be calculated and invoices raised.
- 4 The final total weight of bales will be multiplied by their accepted offer, a buyer's fee of 5% will be added. This will be invoiced to him by BLE. **Payment is due by Monday 17**th **August**.
- 5 These particulars are deemed as an invitation to view and no appointment is necessary.
- 6 Tenders can be made on Straw & Crop sales page of our Website www.borderlivestock.co.uk Friday 14<sup>th</sup> August at 12 noon.
- 7 The Seller has no obligation to take the highest or indeed any offer. Both successful and unsuccessful tenderers will be notified by 5pm of the submission date.
- 8 Further stacks of straw will subsequently be available at this and other of Messrs Robson's farms by eTender. Interested parties will be notified.

## AT TURVELAWS, WOOLER NE71 6AJ